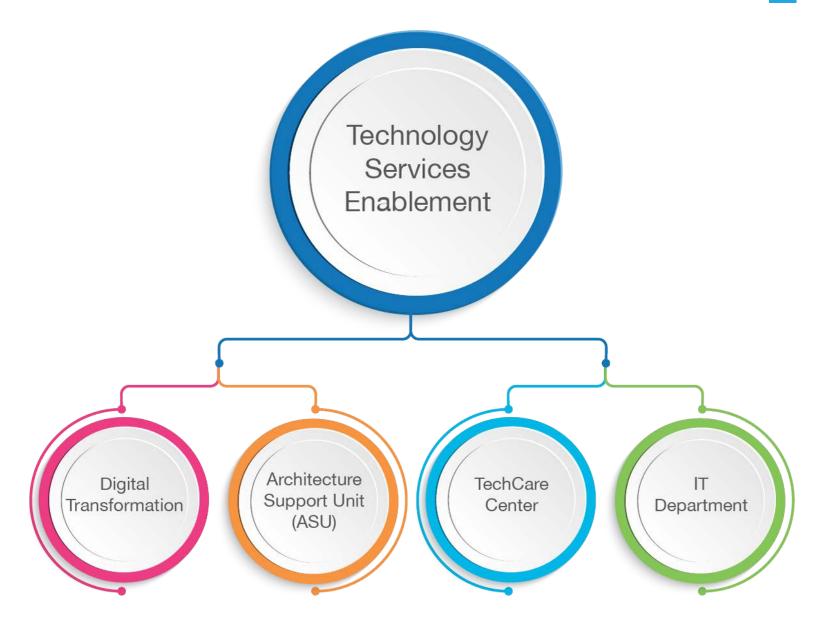

TECHNOLOGY SERVICES ENABLEMENT

# "WE ARE YOUR DIGITAL TRANSFORMATION PARTNER."

Technology Services Enablement has the digital transformation in check and is the pros at overseeing and leading initiatives to help SBM improve its solutions offerings, business processes, stay competitive and enhance customer experiences.

# **▶** Digital Transformation

Technology Services Enablement, through its Digital Transformation Hub (DXH) is one of the main key players in SBM as a Creativity facilitator and enabler of digital transformation solutions. It transforms customer and employee experiences, leverage digital transformation without becoming a slave to technology, and harness the explosive power of ecosystems for innovation, disruption, and growth.

# ► Architecture Support Unit

Whereas the Architecture Support Unit leads the innovative emerging technology solutions and provide customers with the latest – best – fit solutions that meets their objectives in line with their digital transformation journey.

### **▶** TechCare Center

The SBM TechCare Center handles customer incident reporting and any other technology query through the latest available technologies and tools in hand to make sure that our customers are satisfied by getting the best service.

# **▶ IT Department**

Furthermore, SBM IT Department alongside SBM Enterprise Systems Unit are availing the latest technology tools to SBM Management and employees to provide a dynamic and agile environment, focused on structuring and aligning people, processes and technology to support SBM and its customers in their Digital Transformation Journey.